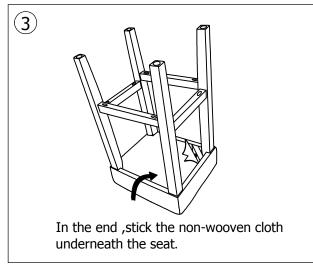

## WARNING:

DO NOT STAND ON THE CHAIR, DO NOT USE THIS CHAIR AS A STEP LADDER.

USE THIS PRODUCT ONLY FOR SEATING ONE PERSON AT A TIME.

DO NOT USE THIS CHAIR UNLESS ALL BOLTS, SCREWS AND KNOBS ARE FIRMLY SECURED.

AT LEAST EVERY 4 MONTHS, CHECK ALL BOLTS, SCREWS AND KNOBS TO BE SURE THEY ARE TIGHT.

IF PARTS ARE MISSING, BROKE, DAMAGED OR WORN, STOP USING THIS PRODUCT UNTIL YOU HAVE REPAIRED IT FULLY.

FAILURE TO FOLLOW THESE WARNINGS COULD RESULT IN SERIOUS INJURY.

PLEASE DO NOT USE KNIFE TO OPEN ANY PARTS OF THE BOX OR CHAIR.

CLEANING OF PU/LEATHER COVER - WIPE CLEAN WITH A SOFT CLOTH MOISTENED WITH WATER AND NEUTRAL DETERGENT. DO NOT USE BLEACH.CHEMICAL OR BIOLOGICAL CLEANERS.