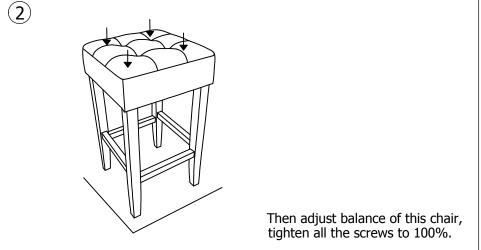

## WARNING:

DO NOT STAND ON THE CHAIR, DO NOT USE THIS CHAIR AS A STEP LADDER.

USE THIS PRODUCT ONLY FOR SEATING ONE PERSON AT A TIME.

DO NOT USE THIS CHAIR UNLESS ALL BOLTS, SCREWS AND KNOBS ARE FIRMLY SECURED.

AT LEAST EVERY 4 MONTHS, CHECK ALL BOLTS, SCREWS AND KNOBS TO BE SURE THEY ARE TIGHT.

IF PARTS ARE MISSING, BROKE, DAMAGED OR WORN, STOP USING THIS PRODUCT UNTIL YOU HAVE REPAIRED IT FULLY.

FAILURE TO FOLLOW THESE WARNINGS COULD RESULT IN SERIOUS INJURY.

PLEASE DO NOT USE KNIFE TO OPEN ANY PARTS OF THE BOX OR CHAIR.

CLEANING OF PU/LEATHER COVER - WIPE CLEAN WITH A SOFT CLOTH MOISTENED WITH WATER AND NEUTRAL DETERGENT. DO NOT USE BLEACH.CHEMICAL OR BIOLOGICAL CLEANERS.