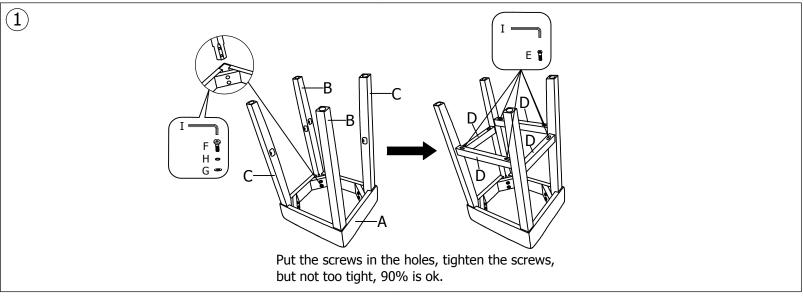

## WARNING:

DO NOT STAND ON THE CHAIR, DO NOT USE THIS CHAIR AS A STEP LADDER.

USE THIS PRODUCT ONLY FOR SEATING ONE PERSON AT A TIME.

DO NOT USE THIS CHAIR UNLESS ALL BOLTS, SCREWS AND KNOBS ARE FIRMLY SECURED.

AT LEAST EVERY 4 MONTHS, CHECK ALL BOLTS, SCREWS AND KNOBS TO BE SURE THEY ARE TIGHT.

IF PARTS ARE MISSING, BROKE, DAMAGED OR WORN, STOP USING THIS PRODUCT UNTIL YOU HAVE REPAIRED IT FULLY.

FAILURE TO FOLLOW THESE WARNINGS COULD RESULT IN SERIOUS INJURY.

PLEASE DO NOT USE KNIFE TO OPEN ANY PARTS OF THE BOX OR CHAIR.

CLEANING OF PU/LEATHER COVER - WIPE CLEAN WITH A SOFT CLOTH MOISTENED WITH WATER AND NEUTRAL DETERGENT. DO NOT USE BLEACH.CHEMICAL OR BIOLOGICAL CLEANERS.