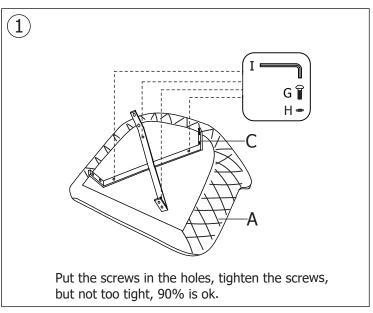

## WARNING:

DO NOT STAND ON THE CHAIR, DO NOT USE THIS CHAIR AS A STEP LADDER.

USE THIS PRODUCT ONLY FOR SEATING ONE PERSON AT A TIME.

DO NOT USE THIS CHAIR UNLESS ALL BOLTS, SCREWS AND KNOBS ARE FIRMLY SECURED.

AT LEAST EVERY 4 MONTHS, CHECK ALL BOLTS, SCREWS AND KNOBS TO BE SURE THEY ARE TIGHT.

IF PARTS ARE MISSING, BROKE, DAMAGED OR WORN, STOP USING THIS PRODUCT UNTIL YOU HAVE REPAIRED IT FULLY.

FAILURE TO FOLLOW THESE WARNINGS COULD RESULT IN SERIOUS INJURY.

PLEASE DO NOT USE KNIFE TO OPEN ANY PARTS OF THE BOX OR CHAIR.

CLEANING OF PU/LEATHER COVER - WIPE CLEAN WITH A SOFT CLOTH MOISTENED WITH WATER AND NEUTRAL DETERGENT. DO NOT USE BLEACH, CHEMICAL OR BIOLOGICAL CLEANERS.