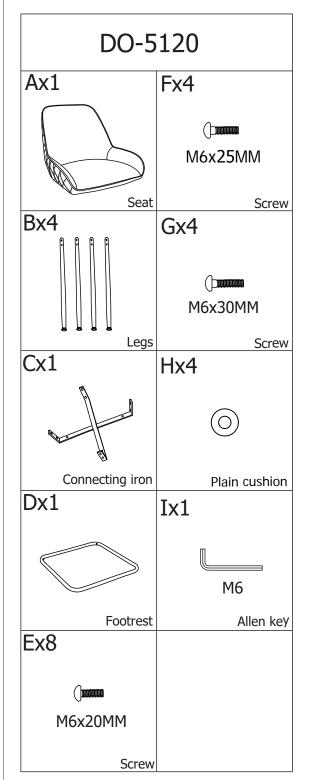

## WARNING:

DO NOT STAND ON THE CHAIR, DO NOT USE THIS CHAIR AS A STEP LADDER.

USE THIS PRODUCT ONLY FOR SEATING ONE PERSON AT A TIME.

DO NOT USE THIS CHAIR UNLESS ALL BOLTS, SCREWS AND KNOBS ARE FIRMLY SECURED.

AT LEAST EVERY 4 MONTHS, CHECK ALL BOLTS, SCREWS AND KNOBS TO BE SURE THEY ARE TIGHT.

IF PARTS ARE MISSING, BROKE, DAMAGED OR WORN, STOP USING THIS PRODUCT UNTIL YOU HAVE REPAIRED IT FULLY.

FAILURE TO FOLLOW THESE WARNINGS COULD RESULT IN SERIOUS INJURY.

PLEASE DO NOT USE KNIFE TO OPEN ANY PARTS OF THE BOX OR CHAIR.

CLEANING OF PU/LEATHER COVER - WIPE CLEAN WITH A SOFT CLOTH MOISTENED WITH WATER AND NEUTRAL DETERGENT. DO NOT USE BLEACH, CHEMICAL OR BIOLOGICAL CLEANERS.