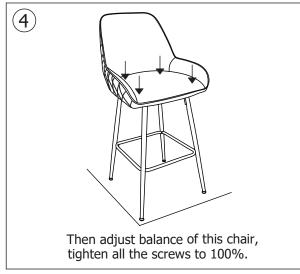

PLEASE DO NOT USE KNIFE TO OPEN ANY PARTS OF THE BOX OR CHAIR.

CLEANING OF PU/LEATHER COVER - WIPE CLEAN WITH A SOFT CLOTH MOISTENED WITH WATER AND NEUTRAL DETERGENT. DO NOT USE BLEACH, CHEMICAL OR BIOLOGICAL CLEANERS.