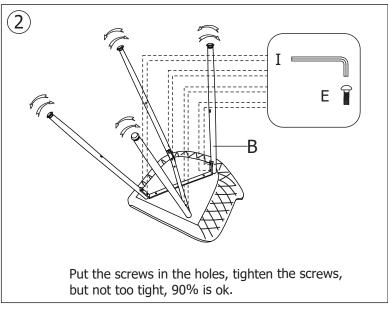

## WARNING:

DO NOT STAND ON THE CHAIR, DO NOT USE THIS CHAIR AS A STEP LADDER.

USE THIS PRODUCT ONLY FOR SEATING ONE PERSON AT A TIME.

DO NOT USE THIS CHAIR UNLESS ALL BOLTS, SCREWS AND KNOBS ARE FIRMLY SECURED.

AT LEAST EVERY 4 MONTHS, CHECK ALL BOLTS, SCREWS AND KNOBS TO BE SURE THEY ARE TIGHT.

IF PARTS ARE MISSING, BROKE, DAMAGED OR WORN, STOP USING THIS PRODUCT UNTIL YOU HAVE REPAIRED IT FULLY.

FAILURE TO FOLLOW THESE WARNINGS COULD RESULT IN SERIOUS INJURY.

PLEASE DO NOT USE KNIFE TO OPEN ANY PARTS OF THE BOX OR CHAIR.

CLEANING OF PU/LEATHER COVER - WIPE CLEAN WITH A SOFT CLOTH MOISTENED WITH WATER AND NEUTRAL DETERGENT. DO NOT USE BLEACH, CHEMICAL OR BIOLOGICAL CLEANERS.