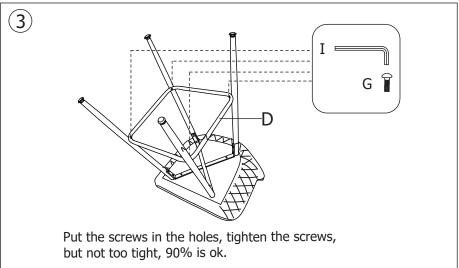

## WARNING:

DO NOT STAND ON THE CHAIR, DO NOT USE THIS CHAIR AS A STEP LADDER.

USE THIS PRODUCT ONLY FOR SEATING ONE PERSON AT A TIME.

DO NOT USE THIS CHAIR UNLESS ALL BOLTS, SCREWS AND KNOBS ARE FIRMLY SECURED.

AT LEAST EVERY 4 MONTHS, CHECK ALL BOLTS, SCREWS AND KNOBS TO BE SURE THEY ARE TIGHT.

IF PARTS ARE MISSING, BROKE, DAMAGED OR WORN, STOP USING THIS PRODUCT UNTIL YOU HAVE REPAIRED IT FULLY.

FAILURE TO FOLLOW THESE WARNINGS COULD RESULT IN SERIOUS INJURY.

PLEASE DO NOT USE KNIFE TO OPEN ANY PARTS OF THE BOX OR CHAIR.

CLEANING OF PU/LEATHER COVER - WIPE CLEAN WITH A SOFT CLOTH MOISTENED WITH WATER AND NEUTRAL DETERGENT. DO NOT USE BLEACH, CHEMICAL OR BIOLOGICAL CLEANERS.