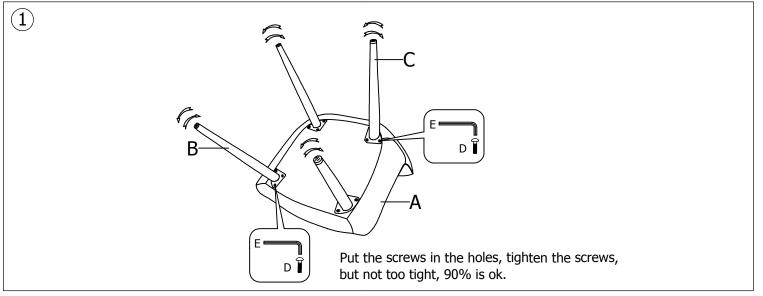

## WARNING:

DO NOT STAND ON THE CHAIR, DO NOT USE THIS CHAIR AS A STEP LADDER.

USE THIS PRODUCT ONLY FOR SEATING ONE PERSON AT A TIME.

DO NOT USE THIS CHAIR UNLESS ALL BOLTS, SCREWS AND KNOBS ARE FIRMLY SECURED.

AT LEAST EVERY 4 MONTHS, CHECK ALL BOLTS, SCREWS AND KNOBS TO BE SURE THEY ARE TIGHT.

IF PARTS ARE MISSING, BROKE, DAMAGED OR WORN, STOP USING THIS PRODUCT UNTIL YOU HAVE REPAIRED IT FULLY.

FAILURE TO FOLLOW THESE WARNINGS COULD RESULT IN SERIOUS INJURY.

PLEASE DO NOT USE KNIFE TO OPEN ANY PARTS OF THE BOX OR CHAIR.

CLEANING OF PU/LEATHER COVER - WIPE CLEAN WITH A SOFT CLOTH MOISTENED WITH WATER AND NEUTRAL DETERGENT. DO NOT USE BLEACH, CHEMICAL OR BIOLOGICAL CLEANERS.