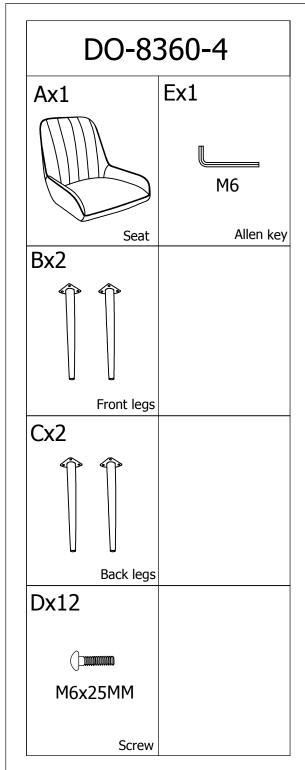

## WARNING:

DO NOT STAND ON THE CHAIR, DO NOT USE THIS CHAIR AS A STEP LADDER.

USE THIS PRODUCT ONLY FOR SEATING ONE PERSON AT A TIME.

DO NOT USE THIS CHAIR UNLESS ALL BOLTS, SCREWS AND KNOBS ARE FIRMLY SECURED.

AT LEAST EVERY 4 MONTHS, CHECK ALL BOLTS, SCREWS AND KNOBS TO BE SURE THEY ARE TIGHT.

IF PARTS ARE MISSING, BROKE, DAMAGED OR WORN, STOP USING THIS PRODUCT UNTIL YOU HAVE REPAIRED IT FULLY.

FAILURE TO FOLLOW THESE WARNINGS COULD RESULT IN SERIOUS INJURY.

PLEASE DO NOT USE KNIFE TO OPEN ANY PARTS OF THE BOX OR CHAIR.

CLEANING OF PU/LEATHER COVER - WIPE CLEAN WITH A SOFT CLOTH MOISTENED WITH WATER AND NEUTRAL DETERGENT. DO NOT USE BLEACH, CHEMICAL OR BIOLOGICAL CLEANERS.