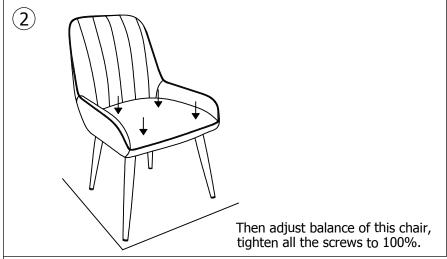

## WARNING:

DO NOT STAND ON THE CHAIR, DO NOT USE THIS CHAIR AS A STEP LADDER.

USE THIS PRODUCT ONLY FOR SEATING ONE PERSON AT A TIME.

DO NOT USE THIS CHAIR UNLESS ALL BOLTS, SCREWS AND KNOBS ARE FIRMLY SECURED.

AT LEAST EVERY 4 MONTHS, CHECK ALL BOLTS, SCREWS AND KNOBS TO BE SURE THEY ARE TIGHT.

IF PARTS ARE MISSING, BROKE, DAMAGED OR WORN, STOP USING THIS PRODUCT UNTIL YOU HAVE REPAIRED IT FULLY.

FAILURE TO FOLLOW THESE WARNINGS COULD RESULT IN SERIOUS INJURY.

PLEASE DO NOT USE KNIFE TO OPEN ANY PARTS OF THE BOX OR CHAIR.

CLEANING OF PU/LEATHER COVER - WIPE CLEAN WITH A SOFT CLOTH MOISTENED WITH WATER AND NEUTRAL DETERGENT. DO NOT USE BLEACH, CHEMICAL OR BIOLOGICAL CLEANERS.